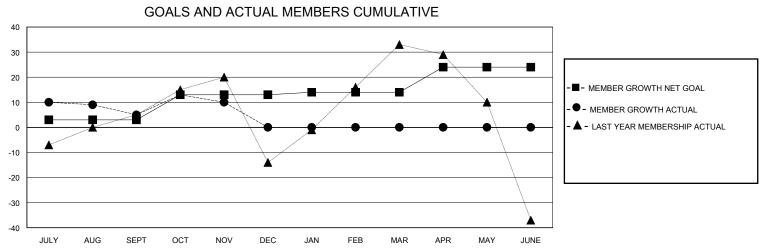

## District 118 Y

GMT: LOCATION Republic of Türkiye GMT CA

| 200/11011 - 1 |               |             |               |                       |                        |                         |                                                    |  |
|---------------|---------------|-------------|---------------|-----------------------|------------------------|-------------------------|----------------------------------------------------|--|
|               | Club          | s           |               | Members               |                        |                         |                                                    |  |
|               | RESULTS FOR   | R 2023-2024 |               | RESULTS FOR 2023-2024 |                        |                         |                                                    |  |
| QUARTER       | NEW CLUB GOAL | NEW CLUBS   | DROPPED CLUBS | QUARTER MEME          | BER GROWTH NET<br>GOAL | MEMBER GROWTH<br>ACTUAL | DROPPED<br>MEMBERS ACTUAL<br>(including transfers) |  |
| JULY/AUG/SEPT | 0             | 0           | 1             | JULY/AUG/SEPT         | 3                      | 21                      | 14                                                 |  |
| OCT/NOV/DEC   | 1             | 0           | 0             | OCT/NOV/DEC           | 10                     | 28                      | 22                                                 |  |
| JAN/FEB/MAR   | 0             | 0           | 0             | JAN/FEB/MAR           | 1                      | 0                       | 0                                                  |  |
| APR/MAY/JUNE  | 0             | 0           | 0             | APR/MAY/JUNE          | 10                     | 0                       | 0                                                  |  |