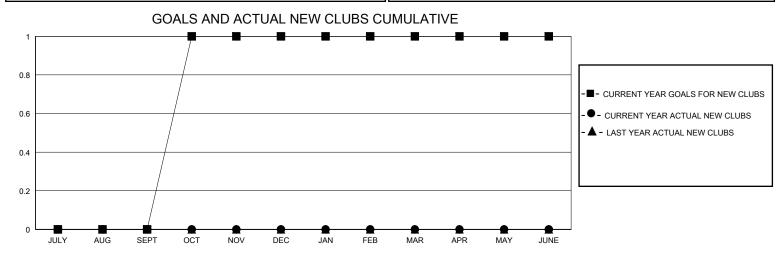

## District 118 Y

GMT: LOCATION Republic of Türkiye GMT CA

| 200/11011 - 1 |               |             |               |                       |                        |                         |                                                    |  |
|---------------|---------------|-------------|---------------|-----------------------|------------------------|-------------------------|----------------------------------------------------|--|
|               | Club          | s           |               | Members               |                        |                         |                                                    |  |
|               | RESULTS FOR   | R 2023-2024 |               | RESULTS FOR 2023-2024 |                        |                         |                                                    |  |
| QUARTER       | NEW CLUB GOAL | NEW CLUBS   | DROPPED CLUBS | QUARTER MEME          | BER GROWTH NET<br>GOAL | MEMBER GROWTH<br>ACTUAL | DROPPED<br>MEMBERS ACTUAL<br>(including transfers) |  |
| JULY/AUG/SEPT | 0             | 0           | 1             | JULY/AUG/SEPT         | 3                      | 21                      | 14                                                 |  |
| OCT/NOV/DEC   | 1             | 0           | 0             | OCT/NOV/DEC           | 10                     | 28                      | 22                                                 |  |
| JAN/FEB/MAR   | 0             | 0           | 0             | JAN/FEB/MAR           | 1                      | 0                       | 0                                                  |  |
| APR/MAY/JUNE  | 0             | 0           | 0             | APR/MAY/JUNE          | 10                     | 0                       | 0                                                  |  |